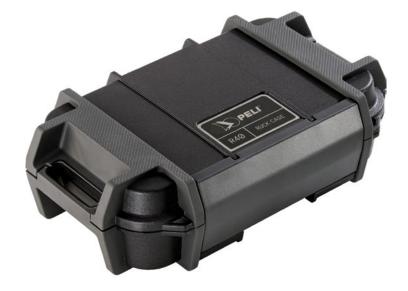

# **R40 RUCK CASE**



#### **KEY FEATURES**

- CRUSHPROOF, DUSTPROOF & WATERTIGHT
- DUAL PIVOT HINGE LATCH FOR SECURE LOCKING & EASY OPENING
- BUILT IN PRESSURE VALVE TO KEEP WATER
   DUST OUT WHILE BALANCING AIR PRESSURE
- MOLLE STYLE LOOP SYSTEM WITH VELCRO STRAPS FOR SECURING ITEMS IN LID AND TRAY
- MULTIPLE EXTERNAL ATTACHMENT POINTS
- REMOVABLE LID ORGANISER & DIVIDER TRAY WITH CABLE ACCESS POINTS
- ABRASION & IMPACT PROOF ABS OUTER BODY WITH PROTECTIVE BUMPERS

| R40       | Length | Width | Depth |
|-----------|--------|-------|-------|
| INT. (mm) | 194    | 119   | 48    |
| EXT. (mm) | 250    | 155   | 73    |

## WEIGHT (kg)

Empty: 0.80

### **SPECIFICATIONS**

IP Rating: 68 Buoyancy: 1.10kg

### **AVAILABLE COLOURS**







**LIFETIME GUARANTEE** – All cases in the Peli™ Protector range are covered by the legendary Lifetime Guarantee. Simply put..."You break it, we replace it."

Peli Products (UK Ltd)
Peli House
Peakdale Road
Brookfield Industrial Estate
Glossop
SK13 6LO

Last updated 23 May 2022