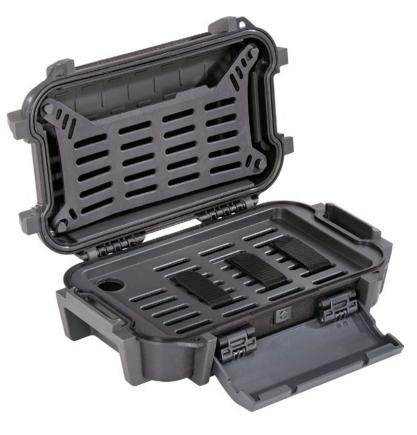

#### **KEY FEATURES**

- CRUSHPROOF, DUSTPROOF & WATERTIGHT
- DUAL PIVOT HINGE LATCH FOR SECURE LOCKING & EASY OPENING
- BUILT IN PRESSURE VALVE TO KEEP WATER
   DUST OUT WHILE BALANCING AIR PRESSURE
- MOLLE STYLE LOOP SYSTEM WITH VELCRO STRAPS FOR SECURING ITEMS IN LID AND TRAY
- MULTIPLE EXTERNAL ATTACHMENT POINTS
- REMOVABLE LID ORGANISER & DIVIDER TRAY WITH CABLE ACCESS POINTS
- ABRASION & IMPACT PROOF ABS OUTER BODY WITH PROTECTIVE BUMPERS