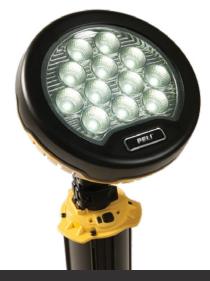

# 9440 AREA LIGHT

The 9440 is a rechargeable floodlight which extends to over 2 metres to offer a high and wide area of light. It retracts telescopically to less than a metre, making it very easy to transport. It is maintenance free and uses super tough LED lamp modules, combined with a lithium ion battery for up to 8 hours of continuous light. The 9440 is able to run directly from mains power if needed and can be left on charge indefinitely which makes for an invaluable emergency tool.

### **SPECIFICATIONS**

1

12

65

Floodlight 125°

Lumens: Lamp Heads: Number of LEDs: Light Mode: Beam Spread: IP Rating:

BATTERY

Battery: Run Time: Recharge Time: Lithium-Ion (included) Low - 8h Med. - 4h High - 1h 50m 3h 45m