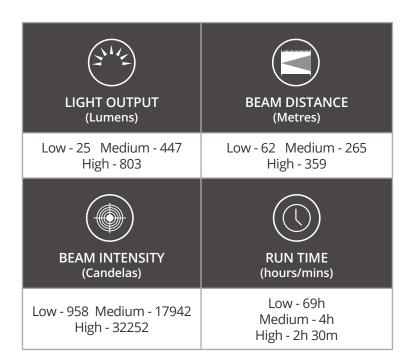

## **TORCH FEATURES**

A high performance tactical torch which features 5 light mode options and over 60 hours of battery life. With rechargeable NiMH battery pack or 4C cells this tactical torch offers high, strobe, medium, low & flashing mode options making it fully customisable to suit your needs. With anti-slip grip this torch is ideal for emergency situations.