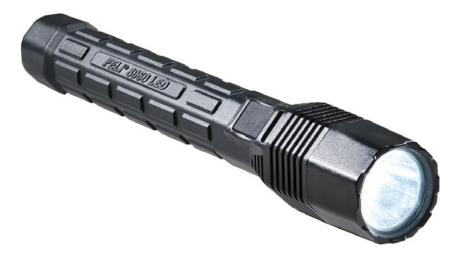

## **8060 TACTICAL TORCH**

## **TORCH FEATURES**

A high performance tactical torch which features 5 light mode options and over 60 hours of battery life. With rechargeable NiMH battery pack or 4C cells this tactical torch offers high, strobe, medium, low & flashing mode options making it fully customisable to suit your needs. With anti-slip grip this torch is ideal for emergency situations.

| COLOUR(S)    | Black                         |
|--------------|-------------------------------|
| BATTERY TYPE | 4 x C-cell NiMH<br>(included) |
| WEIGHT (g)   | 658                           |
| LENGTH (mm)  | 322                           |
| IP RATING    | -                             |