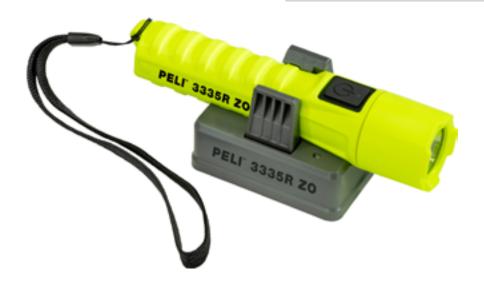

## 3335RZ0 SAFETY TORCH

## **TORCH FEATURES**

Small & light rechargeable intrinsically safe torch certified for ATEX Zone 0 applications. The 3335RZ0 has built-in performance, offering up to 246 lumens or up to 58 hours of continuous run time, and three light modes: high, low, and flashing. The power switch has a full-time battery level indicator, so you'll always know when it's time to recharge.