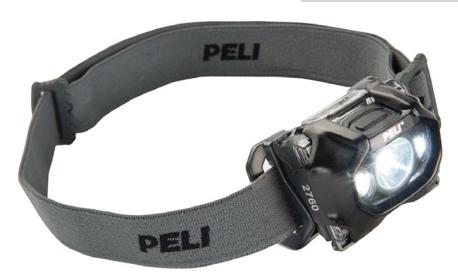

## **2760 HEAD TORCH**

## **TORCH FEATURES**

Tough, lightweight, super bright and loaded with multiple lighting features that include high, medium, low, flashing, downcast & night vision red LED modes. With all these options you can light up distant trails or the map in your hands. Designed for fast and easy battery changing with a weather resistant casing (full-time battery level indicator included).