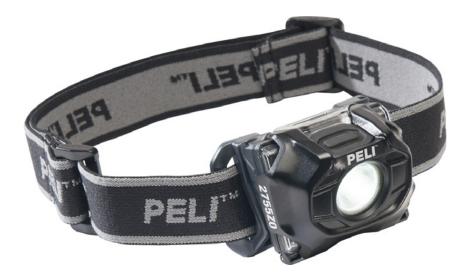

## **TORCH FEATURES**

Ultra compact and lightweight this Zone 0 head torch is equipped with a single powerful LED, low battery indicator and pivoting head it has 3 power modes: high, low & flashing. Supplied with rubber and a cloth headstrap and is helmet mountable. A helmet bracket is also included.