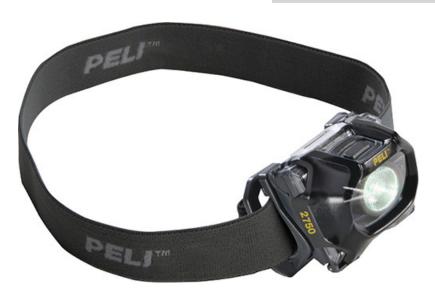

## **2750 HEAD TORCH**

## **TORCH FEATURES**

A bright & compact torch for harsh conditions. This torch has three light modes: high, low and flashing. The 2750 also preserves night vision with the use of a red LED. Designed with weather resistant casings which also allows for fast and easy battery change.