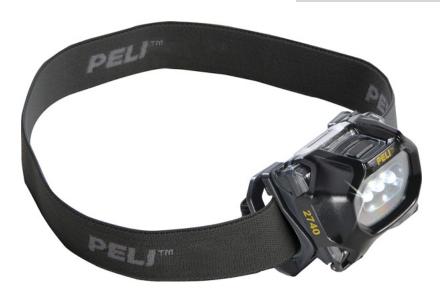

## **2740 HEAD TORCH**

## **TORCH FEATURES**

Compact, reliable headlight for harsh conditions – the 2740 LED features 3 LEDs, two white and one red. The red LED is very useful for preserving your night vision and the dual white LEDs produce a brilliant white light. There are high and low power modes the latter to extend run time. Designed with weather resistant casings which also allows for fast and easy battery change.