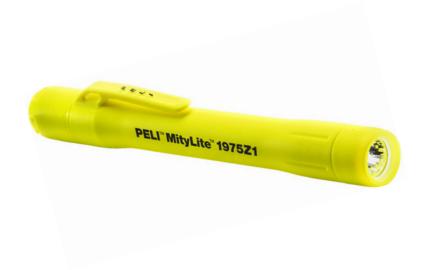

## **1975Z1 SAFETY TORCH**

## **TORCH FEATURES**

The safety approved 1975Z1 torch is slim, bright and externely tough for hazardous environments. It has an anti-static body & shroud featuring a full/momentary activation tail switch and clip for easy attachment. This torch is also helmet mountable (sold separately).