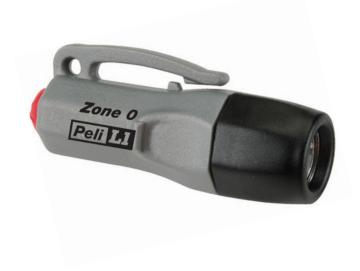

## **1930Z0 SAFETY TORCH**

## **TORCH FEATURES**

The 1930Z0 L1™ is certified for high risk hazardous areas. It has a concentrated close-up super bright beam and extended battery burn time. It is operated with a momentary "blink" or constant "on" end switch & has a pocket clip and lanyard for easy attachment.