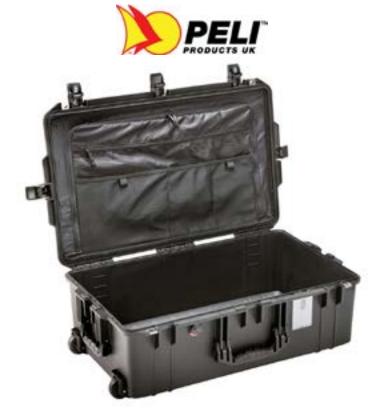

# 1595 AIR TRAVEL CASE

The 1595 Air travel is built with travel in mind. It includes a lid organiser and a base insert which have zipped compartments and see-through handy mesh pockets. The packing cubes in the base keep allowing you to arrange the travel gear, keeping it secure and organised. The Press and Pull Latches feature TSA Key Locks for added security.

## **FEATURES**

- Waterproof, Crushproof, Dustproof
- Lid Mesh & Zipped Storage Compartments
- Packing Cube Organisers
- Hpx2<sup>™</sup> Super- Lightweight Resin
- Auto Pressure Equalisation Valve
- Conic Curve Lid Shape
- Push-Button Latches with TSA Locks
- Removable Card Holder
- Retractable Handle
- Rubber 'O-ring' Seal
- Rubber Over-moulded Handles
- Quiet Rolling Stainless Steel Bearing Wheels