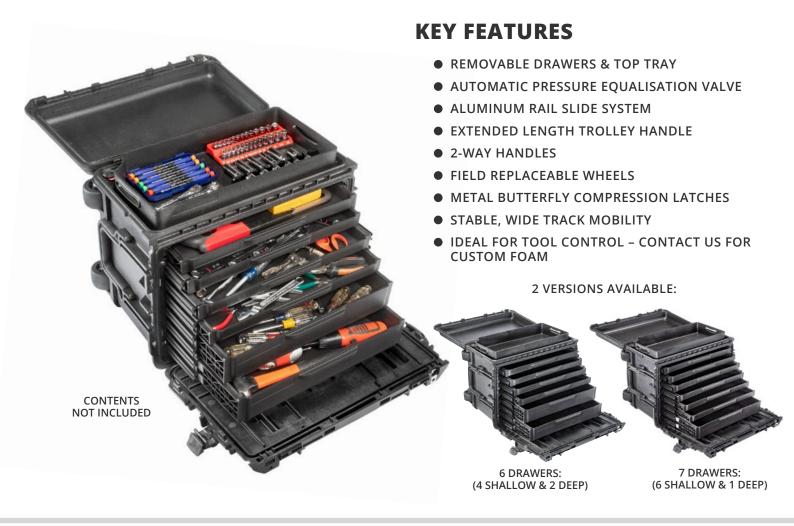

# **0450 MOBILE TOOL CHEST**

# **SPECIFICATIONS** (LxWxDmm)

External Dimensions: 608 x 375 x 456

Top Tray: 494.5 x 243.9 x 66.5

Shallow Drawer: 458.9 x 275.8 x 30.7 Deep Drawer: 457.3 x 274.3 x 70

No. of Latches: 4

Handles: Extended handle & 2 x 2-way handles

## **PRODUCT ACCESSORIES**

Shallow Drawer Kit Deep Drawer Kit Top Tray

TSA Lock