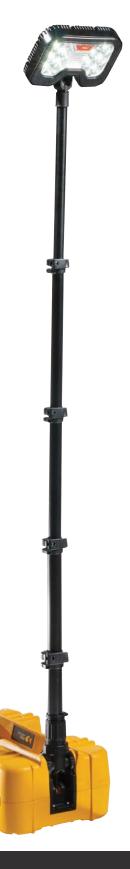

# 9490 AREA LIGHT

The Peli 9490 area lighting unit has a quick release battery design, that allows the quick changing of batteries. It also features a full

time battery level indication with low level flashing indicator. The intelligent control will programme light for up to 24 hours & has 3 pre-set light levels. This rechargeable work light also has a 6ft mast with 340° rotation.

### SIZE & WEIGHT

Dimensions: 508 x 165 x 286 mm

Maximum Height: 1829 mm Weight: 14.50 kg