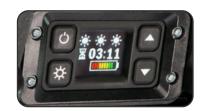

# 9490 AREA LIGHT

The Peli 9490 area lighting unit has a quick release battery design, that allows the quick changing of batteries. It also features a full

time battery level indication with low level flashing indicator. The intelligent control will programme light for up to 24 hours & has 3 pre-set light levels. This rechargeable work light also has a 6ft mast with 340° rotation.

## **BATTERY**

Battery: 12V Rechargeable,

> Sealed Lead Acid (SLA) (included)

Low - 24h

Run Time: Med. - 12h

High - 3.5h

Recharge Time: