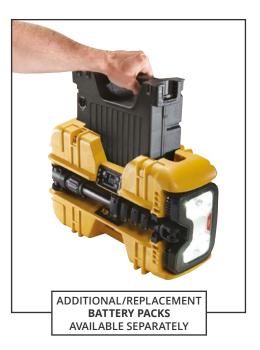

# 9490 AREA LIGHT

The Peli 9490 area lighting unit has a quick release battery design, that allows the quick changing of batteries. It also features a full

time battery level indication with low level flashing indicator. The intelligent control will programme light for up to 24 hours & has 3 pre-set light levels. This rechargeable work light also has a 6ft mast with 340° rotation.