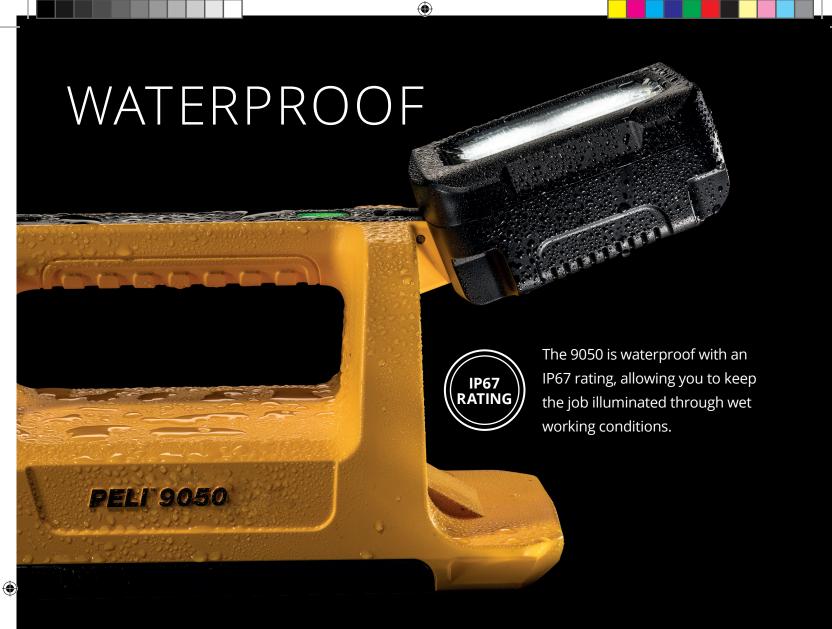

### SIMPLIFIED DOCKING

۲

The 9050 features a quick-release charger base. A click sound verifies the fast & hassle free dismounting and re-mounting of the light.

ADAPTIVE LIGHTING

112.5°

Vertical position for downward beam lighting option  $\bigcirc$ 