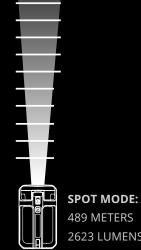

# VERSATILE ILLUMINATION

Switch between dedicated Flood/Spot light modes to transform your 9050, providing up to 3369 Lumens – depending on the task and environment.

FLOOD MODE: 1119 LUMENS

۲

(Lumens and Beam Distance when using 2 x Li-lon batteries)