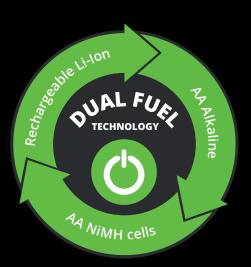

## AN INDUSTRY FIRST

۲

The new 9050 is the next generation of Peli High Performance lighting.

The 9050 includes industry first technology - The flexible "Dual Fuel" battery system allows you to select between Rechargeable Li-Ion, AA Alkaline or AA NiMH cells.