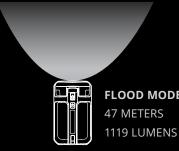

# VERSATILE ILLUMINATION

Switch between dedicated Flood/Spot light modes to transform your 9050, providing up to 3369 Lumens – depending on the task and environment.

FLOOD MODE: 1119 LUMENS

۲

(Lumens and Beam Distance when using 2 x Li-lon batteries)