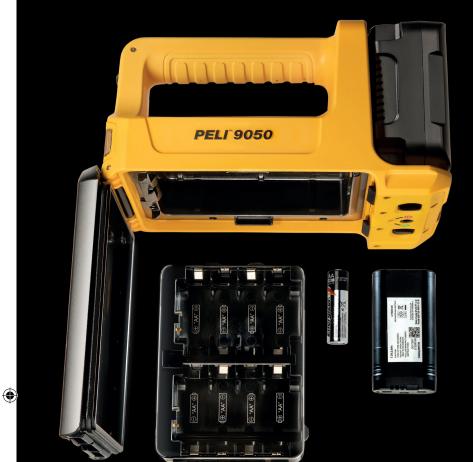

#### INTRODUCING A NEW HYBRID – THE PELI<sup>™</sup> 9050

۲

۲

PELI<sup>™</sup> 9050 | PELIPRODUCTS.CO.UK

9050 4pp A4 Brochure.indd 1

PELI'9050

۲

08/09/2022 14:40:10

## AN INDUSTRY FIRST

۲

The new 9050 is the next generation of Peli High Performance lighting.

The 9050 includes industry first technology - The flexible "Dual Fuel" battery system allows you to select between Rechargeable Li-Ion, AA Alkaline or AA NiMH cells.

True differentiation between remote area task, and powerful search lighting is available in one compact and lightweight product, all at the touch of a button.