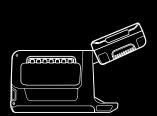

### SIMPLIFIED DOCKING

۲

The 9050 features a quick-release charger base. A click sound verifies the fast & hassle free dismounting and re-mounting of the light.

ADAPTIVE LIGHTING

112.5°

Vertical position for downward beam lighting option  $\bigcirc$ 

The 9050 directs light accurately, wherever and whenever you need it.

Combine with a tripod (available separately) and rotate through 112.5°.

۲

With a sturdy base in vertical mode, place on a flat surface and angle the light head to provide perfect downward illumination.