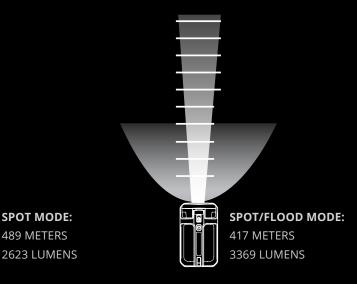

# VERSATILE ILLUMINATION

Switch between dedicated Flood/Spot light modes to transform your 9050, providing up to 3369 Lumens – depending on the task and environment.

FLOOD MODE: 1119 LUMENS

۲

(Lumens and Beam Distance when using 2 x Li-lon batteries)